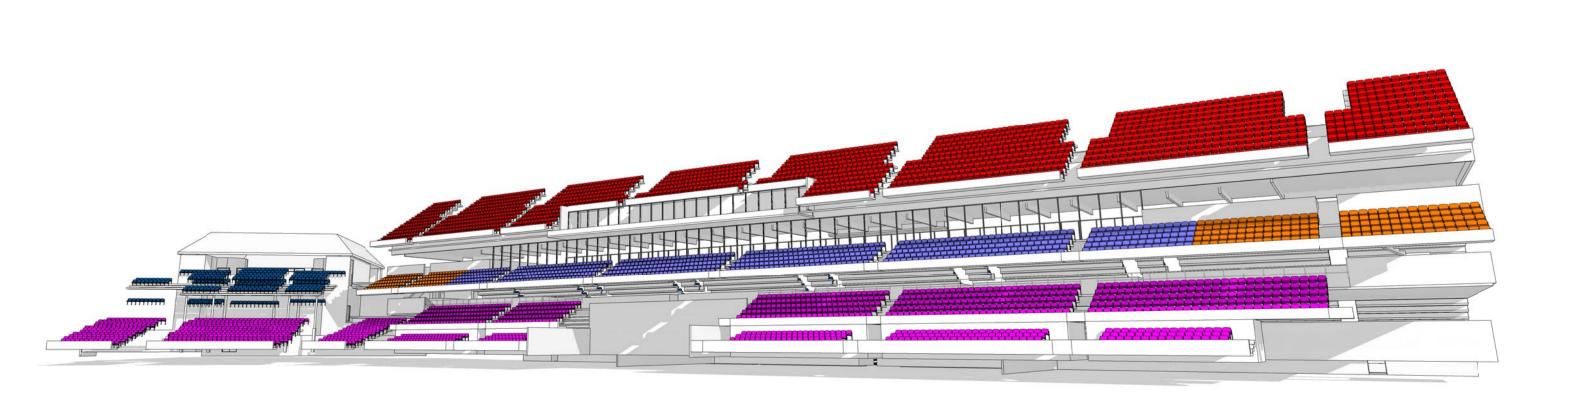

# CRICKET TOP TIER CAPACITY

CRICKET TOP TIER 1752 Grand total: 1752

### CRICKET MIDDLE TIER CAPACITY

CRICKET MIDDLE TIER 280

Grand total: 280

CRICKET MIDDLE TIER CORP. CAPACITY

CRICKET CORPORATE Grand total: 700

700

#### CRICKET LOWER TIER CAPACITY

CRICKET LOWER TIER 1677

Grand total: 1677