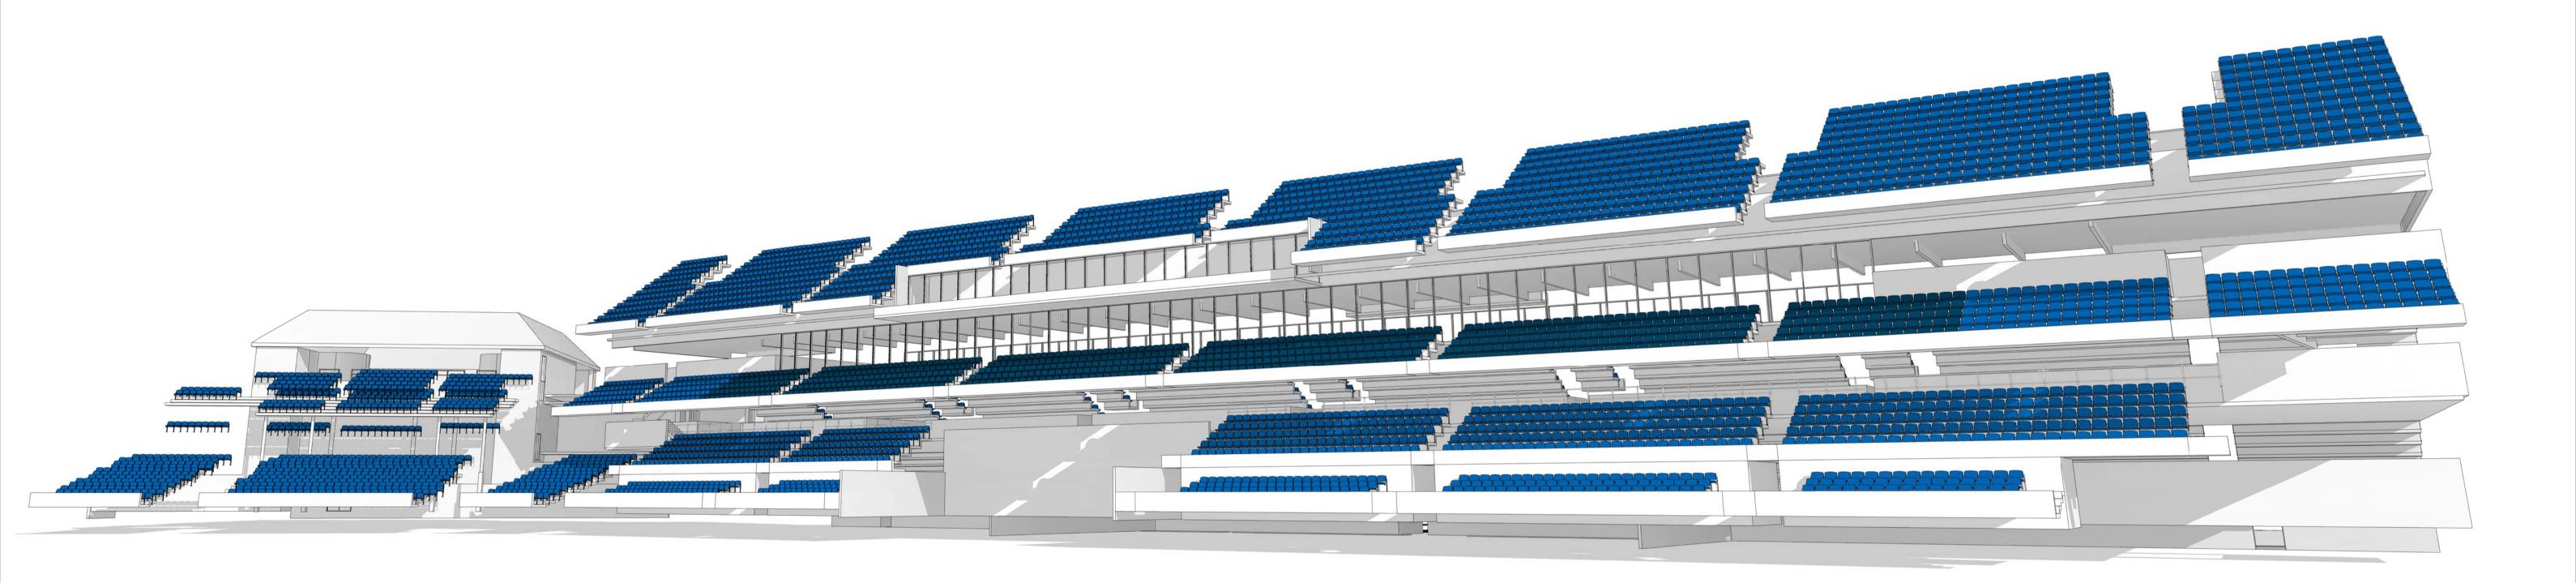

# DLA ARCHITECTURE

www.dla-architecture.co.uk 55 St Pauls Street LEEDS | LS1 2TE

T: 0113 887 3100 E: info@dla-architecture.co.uk

PROJECT NORTH / SOUTH STAND HEADINGLEY

TITLE 3D VIEWS

CRICKET SOUTH STAND 3D